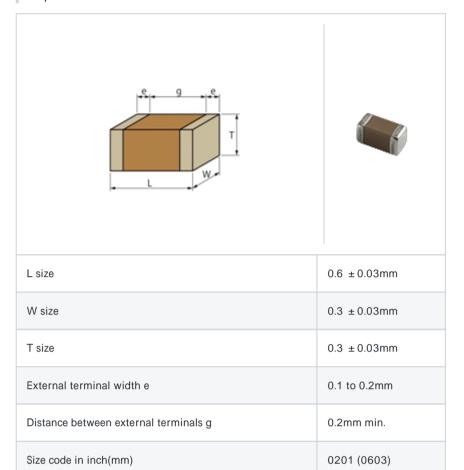

# GRM0336S1E2R9CD01#

"#" indicates a package specification code.







< List of part numbers with package codes >  ${\sf GRM0336S1E2R9CD01D}\ ,\ {\sf GRM0336S1E2R9CD01W}\ ,\ {\sf GRM0336S1E2R9CD01J}$ 

## Shape



### References

| Packaging | Specifications                                              | Minimum quantity |
|-----------|-------------------------------------------------------------|------------------|
| D         | 180mm Paper taping                                          | 15000            |
| J         | 330mm Paper taping                                          | 50000            |
| W         | 180mm Paper taping (W8P1*)  * Width: 8mm, Pocket pitch: 1mm | 30000            |

| Mass (typ.) |        |  |
|-------------|--------|--|
| 1 piece     | 0.33mg |  |
| 180mm Reel  | 118g   |  |

### Specifications

| Capacitance                                      | 2.9pF ± 0.25pF |
|--------------------------------------------------|----------------|
| Rated voltage