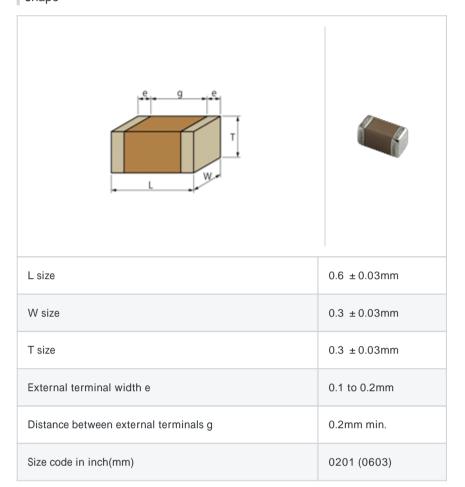

# GRM0336S1E2R7CD01#

"#" indicates a package specification code.







< List of part numbers with package codes >  ${\sf GRM0336S1E2R7CD01D}\ ,\ {\sf GRM0336S1E2R7CD01W}\ ,\ {\sf GRM0336S1E2R7CD01J}$ 

## Shape



## References

| Packaging | Specifications                                             | Minimum quantity |
|-----------|------------------------------------------------------------|------------------|
| D         | 180mm Paper taping                                         | 15000            |
| J         | 330mm Paper taping                                         | 50000            |
| W         | 180mm Paper taping (W8P1*) * Width: 8mm, Pocket pitch: 1mm | 30000            |

| Mass (typ.) |        |  |
|-------------|--------|--|
| 1 piece     | 0.33mg |  |
| 180mm Reel  | 118g   |  |

## Specifications

| Capacitance                                      | 2.7pF ± 0.25pF |
|--------------------------------------------------|----------------|
| Rated voltage