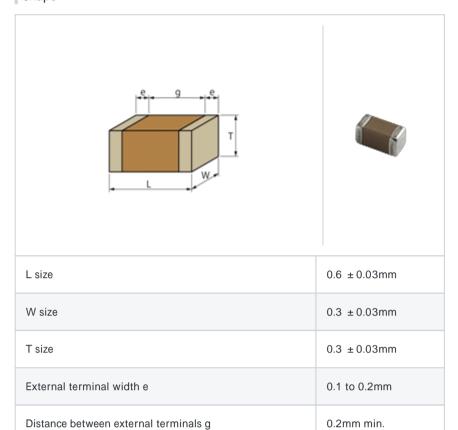

# GRM0336S1E2R4CD01#

"#" indicates a package specification code.







< List of part numbers with package codes >  $\mathsf{GRM0336S1E2R4CD01D} \ , \ \mathsf{GRM0336S1E2R4CD01W} \ , \ \mathsf{GRM0336S1E2R4CD01J}$ 

# Shape



### References

| Packaging | Specifications                                              | Minimum quantity |
|-----------|-------------------------------------------------------------|------------------|
| D         | 180mm Paper taping                                          | 15000            |
| J         | 330mm Paper taping                                          | 50000            |
| W         | 180mm Paper taping (W8P1*)  * Width: 8mm, Pocket pitch: 1mm | 30000            |

| Mass (typ.) |        |  |
|-------------|--------|--|
| 1 piece     | 0.33mg |  |
| 180mm Reel  | 118g   |  |

# Specifications

Size code in inch(mm)

| Capacitance                                      | 2.4pF ± 0.25pF |
|--------------------------------------------------|----------------|
| Rated volt