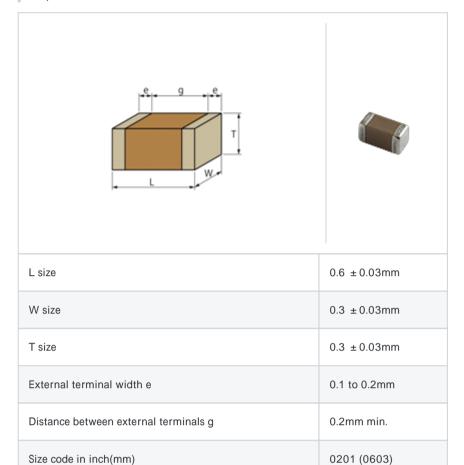

#### Shape

## Specifications

Size code in inch(mm)

| Capacitance                                      | 2.2pF ± 0.25pF |
|--------------------------------------------------|----------------|
| Rated voltage                                    | 25Vdc          |
| Temperature characteristics (complied standard)  | S2H(EIA)       |
| Temperature coefficient                          | -330 ± 60ppm/  |
| Temperature range of temperature characteristics | 25 to 85       |
| Operating temperature range                      | -55 to 125     |