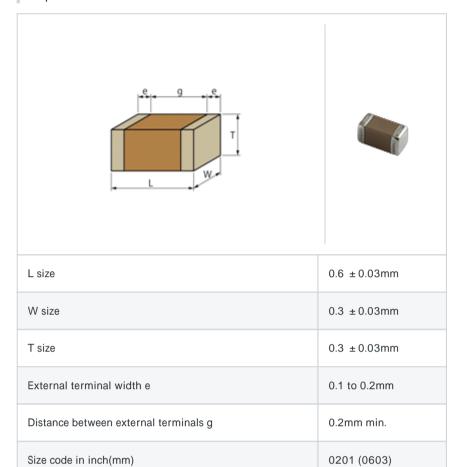

# GRM0336S1E2R1CD01#

"#" indicates a package specification code.





< List of part numbers with package codes >  $\mathsf{GRM0336S1E2R1CD01D} \ , \ \mathsf{GRM0336S1E2R1CD01W} \ , \ \mathsf{GRM0336S1E2R1CD01J}$ 

## Shape



# References

| Packaging | Specifications                                             | Minimum quantity |
|-----------|------------------------------------------------------------|------------------|
| D         | 180mm Paper taping                                         | 15000            |
| J         | 330mm Paper taping                                         | 50000            |
| W         | 180mm Paper taping (W8P1*) * Width: 8mm, Pocket pitch: 1mm | 30000            |

| Mass (typ.) |        |  |
|-------------|--------|--|
| 1 piece     | 0.33mg |  |
| 180mm Reel  | 118g   |  |

## Specifications

| Capacitance                                      | 2.1pF ± 0.25pF |
|--------------------------------------------------|----------------|
| Rated voltage