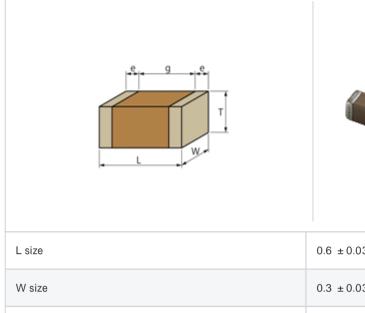

## Shape

| L size                                | 0.6 ±0.03mm  |
|---------------------------------------|--------------|
| W size                                | 0.3 ±0.03mm  |
| T size                                | 0.3 ±0.03mm  |
| External terminal width e             | 0.1 to 0.2mm |
| Distance between external terminals g | 0.2mm min.   |
| Size code in inch(mm)                 | 0201 (0603)  |