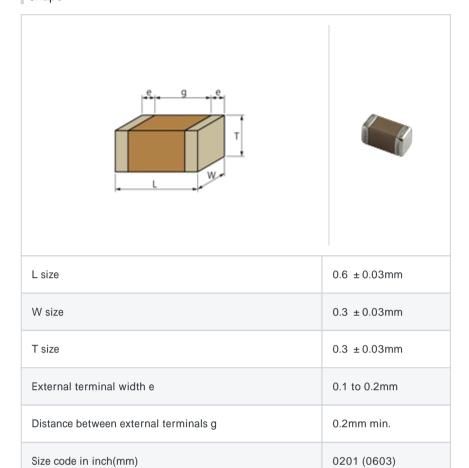

# GRM0336S1E270JD01#

"#" indicates a package specification code.







< List of part numbers with package codes >  ${\sf GRM0336S1E270JD01D}\ ,\ {\sf GRM0336S1E270JD01W}\ ,\ {\sf GRM0336S1E270JD01J}$ 

## Shape



## References

| Packaging | Specifications                                             | Minimum quantity |
|-----------|------------------------------------------------------------|------------------|
| D         | 180mm Paper taping                                         | 15000            |
| J         | 330mm Paper taping                                         | 50000            |
| W         | 180mm Paper taping (W8P1*) * Width: 8mm, Pocket pitch: 1mm | 30000            |

| Mass (typ.) |        |  |
|-------------|--------|--|
| 1 piece     | 0.33mg |  |
| 180mm Reel  | 118g   |  |

### Specifications

| Capacitance                                      | 27pF ±5%      |
|--------------------------------------------------|---------------|
| Rated voltage