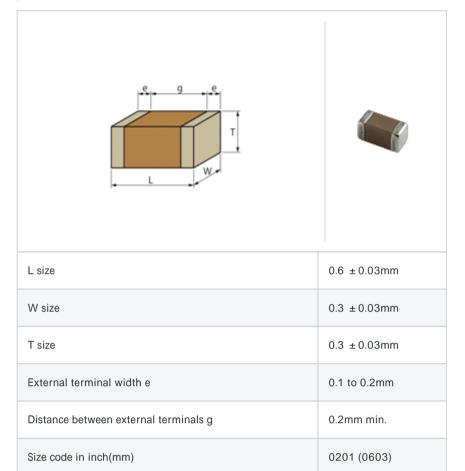

# GRM0336S1E240GD01#

"#" indicates a package specification code.







< List of part numbers with package codes >  ${\sf GRM0336S1E240GD01D}\ ,\ {\sf GRM0336S1E240GD01W}\ ,\ {\sf GRM0336S1E240GD01J}$ 

## Shape



#### References

| Packaging | Specifications                                             | Minimum quantity |
|-----------|------------------------------------------------------------|------------------|
| D         | 180mm Paper taping                                         | 15000            |
| J         | 330mm Paper taping                                         | 50000            |
| W         | 180mm Paper taping (W8P1*) * Width: 8mm, Pocket pitch: 1mm | 30000            |

| Mass (typ.) |        |  |
|-------------|--------|--|
| 1 piece     | 0.33mg |  |
| 180mm Reel  | 118g   |  |

## Specifications

| Capacitance                                      | 24pF ± 2%     |
|--------------------------------------------------|---------------|
| Rated voltage