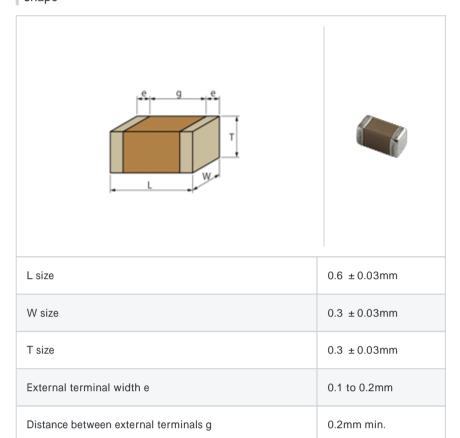

# GRM0336S1E220JD01#

"#" indicates a package specification code.







< List of part numbers with package codes >  ${\sf GRM0336S1E220JD01D}\ ,\ {\sf GRM0336S1E220JD01W}\ ,\ {\sf GRM0336S1E220JD01J}$ 

### Shape



## References

| Packaging | Specifications                                              | Minimum quantity |
|-----------|-------------------------------------------------------------|------------------|
| D         | 180mm Paper taping                                          | 15000            |
| J         | 330mm Paper taping                                          | 50000            |
| W         | 180mm Paper taping (W8P1*)  * Width: 8mm, Pocket pitch: 1mm | 30000            |

| Mass (typ.) |        |  |
|-------------|--------|--|
| 1 piece     | 0.33mg |  |
| 180mm Reel  | 118g   |  |

## Specifications

Size code in inch(mm)

| Capacitance                                      | 22pF ±5%      |
|--------------------------------------------------|---------------|
| Rated voltag