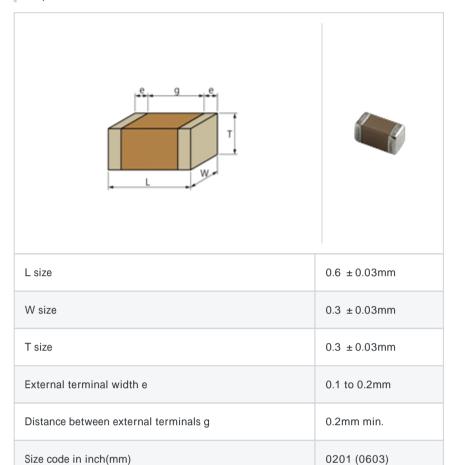

#### Shape

## Specifications

Size code in inch(mm)

| Capacitance                                      | 1.5pF ± 0.25pF |
|--------------------------------------------------|----------------|
| Rated voltage                                    | 25Vdc          |
| Temperature characteristics (complied standard)  | S2H(EIA)       |
| Temperature coefficient                          | -330 ± 60ppm/  |
| Temperature range of temperature characteristics | 25 to 85       |
| Operating temperature range                      | -55 to 125     |