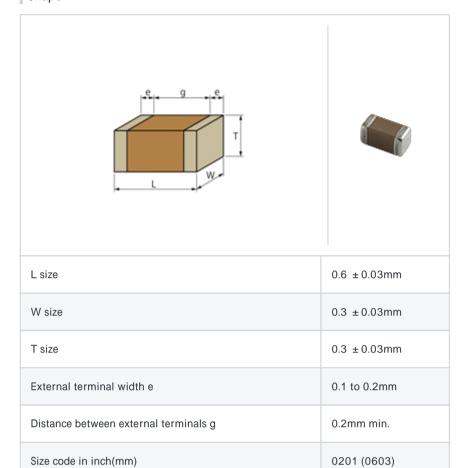

# GRM0336S1E150GD01#

"#" indicates a package specification code.







< List of part numbers with package codes >  ${\sf GRM0336S1E150GD01D}\ ,\ {\sf GRM0336S1E150GD01W}\ ,\ {\sf GRM0336S1E150GD01J}$ 

## Shape



### References

| Packaging | Specifications                                              | Minimum quantity |
|-----------|-------------------------------------------------------------|------------------|
| D         | 180mm Paper taping                                          | 15000            |
| J         | 330mm Paper taping                                          | 50000            |
| W         | 180mm Paper taping (W8P1*)  * Width: 8mm, Pocket pitch: 1mm | 30000            |

| Mass (typ.) |        |  |
|-------------|--------|--|
| 1 piece     | 0.33mg |  |
| 180mm Reel  | 118g   |  |

### Specifications

| Capacitance                                      | 15pF ± 2%     |
|--------------------------------------------------|---------------|
| Rated voltage