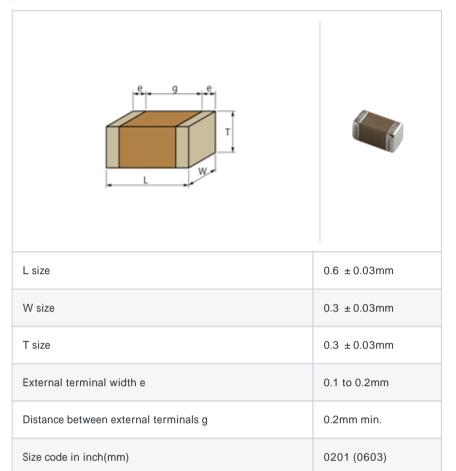

# GRM0336S1E130GD01#

"#" indicates a package specification code.







< List of part numbers with package codes >  ${\sf GRM0336S1E130GD01D}\ ,\ {\sf GRM0336S1E130GD01W}\ ,\ {\sf GRM0336S1E130GD01J}$ 

## Shape



## References

| Packaging | Specifications                                             | Minimum quantity |
|-----------|------------------------------------------------------------|------------------|
| D         | 180mm Paper taping                                         | 15000            |
| J         | 330mm Paper taping                                         | 50000            |
| W         | 180mm Paper taping (W8P1*) * Width: 8mm, Pocket pitch: 1mm | 30000            |

| Mass (typ.) |        |  |
|-------------|--------|--|
| 1 piece     | 0.33mg |  |
| 180mm Reel  | 118g   |  |

### Specifications

| Capacitance                                      | 13pF ± 2%     |
|--------------------------------------------------|---------------|
| Rated voltage