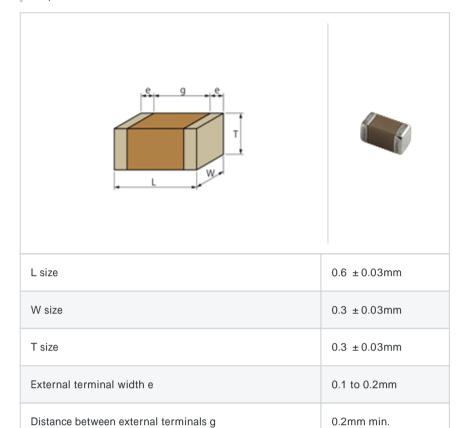

# GRM0336S1E110JD01#

"#" indicates a package specification code.







< List of part numbers with package codes >  ${\sf GRM0336S1E110JD01D}\ ,\ {\sf GRM0336S1E110JD01W}\ ,\ {\sf GRM0336S1E110JD01J}$ 

# Shape



#### References

| Packaging | Specifications                                              | Minimum quantity |
|-----------|-------------------------------------------------------------|------------------|
| D         | 180mm Paper taping                                          | 15000            |
| J         | 330mm Paper taping                                          | 50000            |
| W         | 180mm Paper taping (W8P1*)  * Width: 8mm, Pocket pitch: 1mm | 30000            |

| Mass (typ.) |        |  |
|-------------|--------|--|
| 1 piece     | 0.33mg |  |
| 180mm Reel  | 118g   |  |

## Specifications

Size code in inch(mm)

| Capacitance                                      | 11pF ±5%      |
|--------------------------------------------------|---------------|
| Rated volt