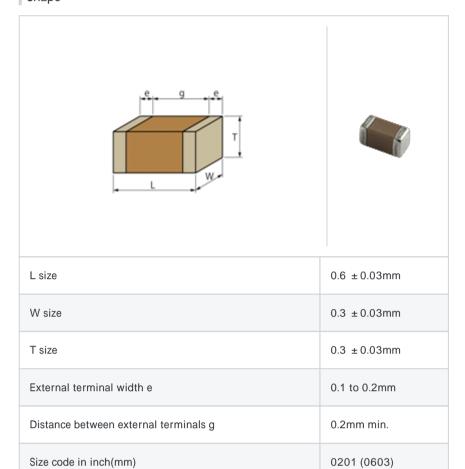

# GRM0336S1E110GD01#

"#" indicates a package specification code.







< List of part numbers with package codes >  ${\sf GRM0336S1E110GD01D}\ ,\ {\sf GRM0336S1E110GD01W}\ ,\ {\sf GRM0336S1E110GD01J}$ 

### Shape



## References

| Packaging | Specifications                                             | Minimum quantity |
|-----------|------------------------------------------------------------|------------------|
| D         | 180mm Paper taping                                         | 15000            |
| J         | 330mm Paper taping                                         | 50000            |
| W         | 180mm Paper taping (W8P1*) * Width: 8mm, Pocket pitch: 1mm | 30000            |

| Mass (typ.) |        |  |
|-------------|--------|--|
| 1 piece     | 0.33mg |  |
| 180mm Reel  | 118g   |  |

## Specifications

| Capacitance                                      | 11pF ± 2%     |
|--------------------------------------------------|---------------|
| Rated voltage