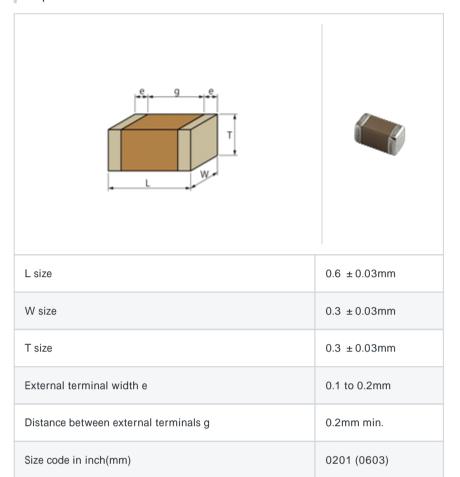

# GRM0336R1HR90BD01#

"#" indicates a package specification code.





< List of part numbers with package codes >  $\mathsf{GRM0336R1HR90BD01D} \ , \ \mathsf{GRM0336R1HR90BD01W} \ , \ \mathsf{GRM0336R1HR90BD01J}$ 

#### Shape



### References

| Packaging | Specifications                                              | Minimum quantity |
|-----------|-------------------------------------------------------------|------------------|
| D         | 180mm Paper taping                                          | 15000            |
| J         | 330mm Paper taping                                          | 50000            |
| W         | 180mm Paper taping (W8P1*)  * Width: 8mm, Pocket pitch: 1mm | 30000            |

| Mass (typ.) |        |  |
|-------------|--------|--|
| 1 piece     | 0.33mg |  |
| 180mm Reel  | 118g   |  |

# Specifications

| Capacitance                                      | 0.90pF ± 0.1pF |
|--------------------------------------------------|----------------|
| Rated voltage