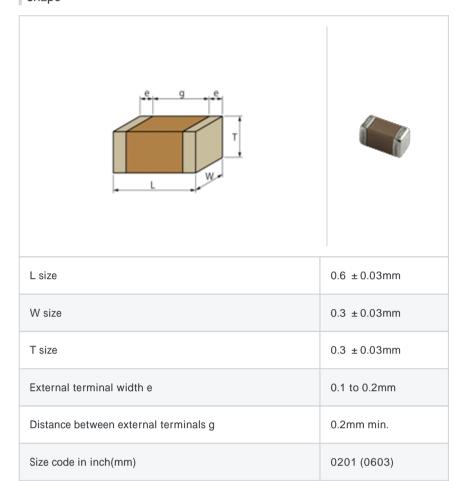

# GRM0336R1HR60BD01#

"#" indicates a package specification code.









< List of part numbers with package codes >

 $\mathsf{GRM0336R1HR60BD01D} \ , \ \mathsf{GRM0336R1HR60BD01W} \ , \ \mathsf{GRM0336R1HR60BD01J}$ 

## Shape



#### References

| Packaging | Specifications                                             | Minimum quantity |
|-----------|------------------------------------------------------------|------------------|
| D         | 180mm Paper taping                                         | 15000            |
| J         | 330mm Paper taping                                         | 50000            |
| W         | 180mm Paper taping (W8P1*) * Width: 8mm, Pocket pitch: 1mm | 30000            |

| Mass (typ.) |        |  |
|-------------|--------|--|
| 1 piece     | 0.33mg |  |
| 180mm Reel  | 118g   |  |

## Specifications

| Capacitance                                      | 0.60pF ± 0.1pF |
|--------------------------------------------------|----------------|
| Rated voltage