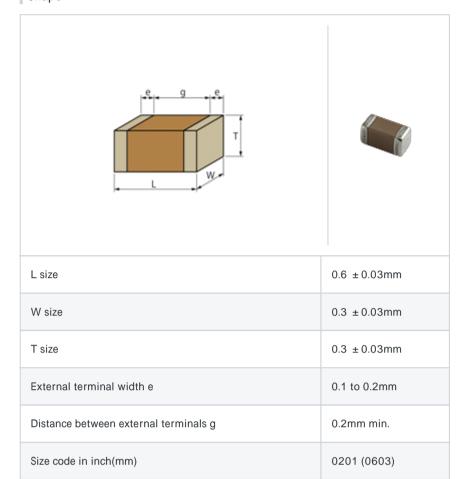

# GRM0336R1HR20BD01#

"#" indicates a package specification code.









< List of part numbers with package codes >

 $\mathsf{GRM0336R1HR20BD01D} \ , \ \mathsf{GRM0336R1HR20BD01W} \ , \ \mathsf{GRM0336R1HR20BD01J}$ 

## Shape



## References

| Packaging | Specifications                                             | Minimum quantity |
|-----------|------------------------------------------------------------|------------------|
| D         | 180mm Paper taping                                         | 15000            |
| J         | 330mm Paper taping                                         | 50000            |
| W         | 180mm Paper taping (W8P1*) * Width: 8mm, Pocket pitch: 1mm | 30000            |

| Mass (typ.) |        |  |
|-------------|--------|--|
| 1 piece     | 0.33mg |  |
| 180mm Reel  | 118g   |  |

### Specifications

| Capacitance                                      | 0.20pF ± 0.1pF |
|--------------------------------------------------|----------------|
| Rated voltage