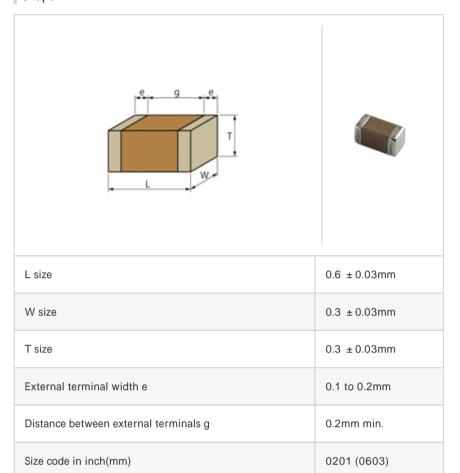

# GRM0336R1E9R7DD01#

"#" indicates a package specification code.







< List of part numbers with package codes >

 ${\sf GRM0336R1E9R7DD01D}\ ,\ {\sf GRM0336R1E9R7DD01W}\ ,\ {\sf GRM0336R1E9R7DD01J}$ 

## Shape



## References

| Packaging | Specifications                                             | Minimum quantity |
|-----------|------------------------------------------------------------|------------------|
| D         | 180mm Paper taping                                         | 15000            |
| J         | 330mm Paper taping                                         | 50000            |
| W         | 180mm Paper taping (W8P1*) * Width: 8mm, Pocket pitch: 1mm | 30000            |

| Mass (typ.) |        |  |
|-------------|--------|--|
| 1 piece     | 0.33mg |  |
| 180mm Reel  | 118g   |  |

### Specifications

| Capacitance                                      | 9.7pF ± 0.5pF |
|--------------------------------------------------|---------------|
| Rated voltage