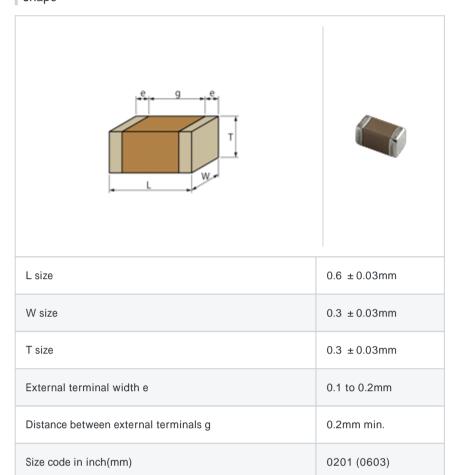

## Shape

## References

| Packaging | Specifications                                             | Minimum quantity |
|-----------|------------------------------------------------------------|------------------|
| D         | 180mm Paper taping                                         | 15000            |
| J         | 330mm Paper taping                                         | 50000            |
| W         | 180mm Paper taping (W8P1*) * Width: 8mm, Pocket pitch: 1mm | 30000            |