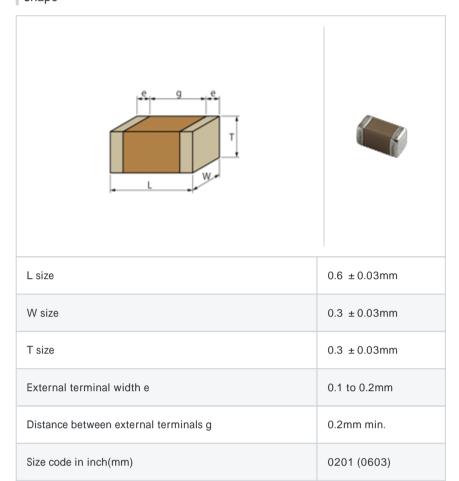

## Shape

## References

| Packaging | Specifications                                             | Minimum quantity |
|-----------|------------------------------------------------------------|------------------|
| D         | 180mm Paper taping                                         | 15000            |
| J         | 330mm Paper taping                                         | 50000            |
| W         | 180mm Paper taping (W8P1*) * Width: 8mm, Pocket pitch: 1mm | 30000            |