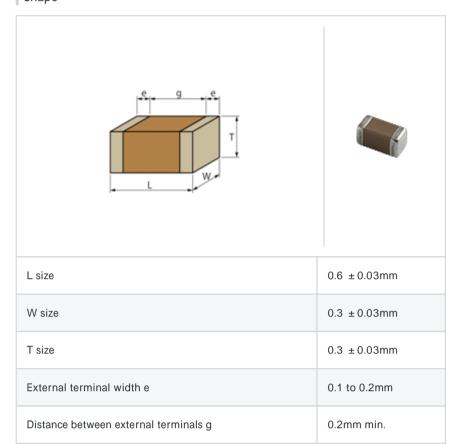

## Shape

## Specifications

Size code in inch(mm)

| Capacitance                                      | 9.3pF ± 0.5pF |
|--------------------------------------------------|---------------|
| Rated voltage                                    | 25Vdc         |
| Temperature characteristics (complied standard)  | R2H(EIA)      |
| Temperature coefficient                          | -220 ± 60ppm/ |
| Temperature range of temperature characteristics | 25 to 85      |
| Operating temperature range                      | -55 to 125    |