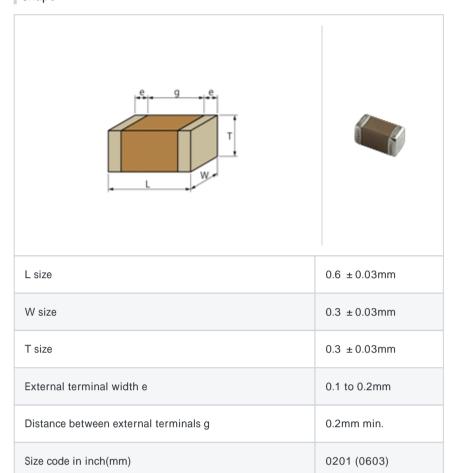

# GRM0336R1E9R1DD01#

"#" indicates a package specification code.







< List of part numbers with package codes >

 ${\sf GRM0336R1E9R1DD01D}\ ,\ {\sf GRM0336R1E9R1DD01W}\ ,\ {\sf GRM0336R1E9R1DD01J}$ 

## Shape



## References

| Packaging | Specifications                                             | Minimum quantity |
|-----------|------------------------------------------------------------|------------------|
| D         | 180mm Paper taping                                         | 15000            |
| J         | 330mm Paper taping                                         | 50000            |
| W         | 180mm Paper taping (W8P1*) * Width: 8mm, Pocket pitch: 1mm | 30000            |

| Mass (typ.) |        |  |
|-------------|--------|--|
| 1 piece     | 0.33mg |  |
| 180mm Reel  | 118g   |  |

## Specifications

| Capacitance                                      | 9.1pF ± 0.5pF |
|--------------------------------------------------|---------------|
| Rated voltage