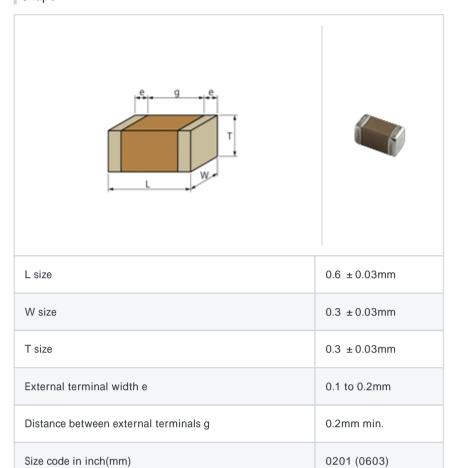

# GRM0336R1E9R0CD01#

"#" indicates a package specification code.









< List of part numbers with package codes >

 ${\sf GRM0336R1E9R0CD01D}\ ,\ {\sf GRM0336R1E9R0CD01W}\ ,\ {\sf GRM0336R1E9R0CD01J}$ 

## Shape



## References

| Packaging | Specifications                                             | Minimum quantity |
|-----------|------------------------------------------------------------|------------------|
| D         | 180mm Paper taping                                         | 15000            |
| J         | 330mm Paper taping                                         | 50000            |
| W         | 180mm Paper taping (W8P1*) * Width: 8mm, Pocket pitch: 1mm | 30000            |

| Mass (typ.) |        |  |
|-------------|--------|--|
| 1 piece     | 0.33mg |  |
| 180mm Reel  | 118g   |  |

### Specifications

| Capacitance                                      | 9.0pF ± 0.25pF |
|--------------------------------------------------|----------------|
| Rated voltage