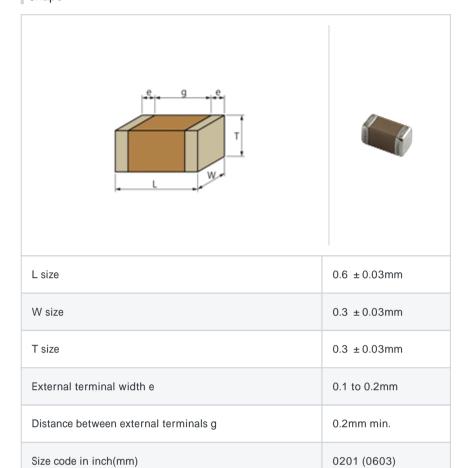

# GRM0336R1E910GD01#

"#" indicates a package specification code.









< List of part numbers with package codes >  ${\sf GRM0336R1E910GD01D}\ ,\ {\sf GRM0336R1E910GD01W}\ ,\ {\sf GRM0336R1E910GD01J}$ 

# Shape



#### References

| Packaging | Specifications                                              | Minimum quantity |
|-----------|-------------------------------------------------------------|------------------|
| D         | 180mm Paper taping                                          | 15000            |
| J         | 330mm Paper taping                                          | 50000            |
| W         | 180mm Paper taping (W8P1*)  * Width: 8mm, Pocket pitch: 1mm | 30000            |

| Mass (typ.) |        |  |
|-------------|--------|--|
| 1 piece     | 0.33mg |  |
| 180mm Reel  | 118g   |  |

## Specifications

| Capacitance                                      | 91pF ± 2%     |
|--------------------------------------------------|---------------|
| Rated voltage