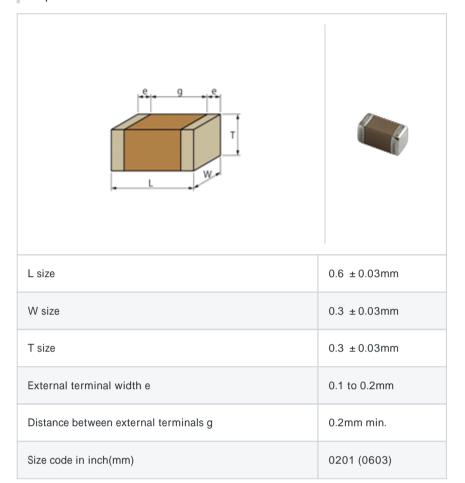

# GRM0336R1E8R9DD01#

"#" indicates a package specification code.







< List of part numbers with package codes >

 ${\sf GRM0336R1E8R9DD01D}\ ,\ {\sf GRM0336R1E8R9DD01W}\ ,\ {\sf GRM0336R1E8R9DD01J}$ 

#### Shape



# References

| Packaging | Specifications                                             | Minimum quantity |
|-----------|------------------------------------------------------------|------------------|
| D         | 180mm Paper taping                                         | 15000            |
| J         | 330mm Paper taping                                         | 50000            |
| W         | 180mm Paper taping (W8P1*) * Width: 8mm, Pocket pitch: 1mm | 30000            |

| Mass (typ.) |        |  |
|-------------|--------|--|
| 1 piece     | 0.33mg |  |
| 180mm Reel  | 118g   |  |

## Specifications

| Capacitance                                      | 8.9pF ± 0.5pF |
|--------------------------------------------------|---------------|
| Rated voltage