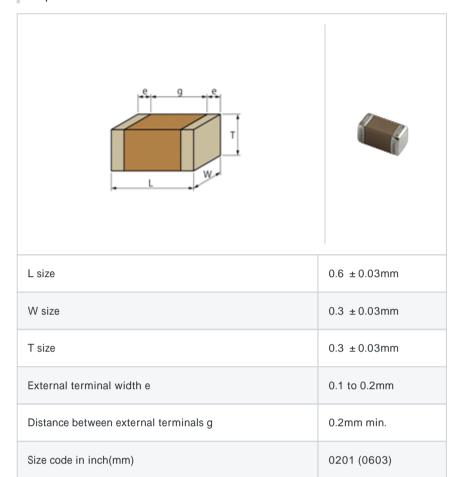

# GRM0336R1E8R9CD01#

"#" indicates a package specification code.







< List of part numbers with package codes >

 ${\sf GRM0336R1E8R9CD01D}\ ,\ {\sf GRM0336R1E8R9CD01W}\ ,\ {\sf GRM0336R1E8R9CD01J}$ 

## Shape



## References

| Packaging | Specifications                                             | Minimum quantity |
|-----------|------------------------------------------------------------|------------------|
| D         | 180mm Paper taping                                         | 15000            |
| J         | 330mm Paper taping                                         | 50000            |
| W         | 180mm Paper taping (W8P1*) * Width: 8mm, Pocket pitch: 1mm | 30000            |

| Mass (typ.) |        |  |
|-------------|--------|--|
| 1 piece     | 0.33mg |  |
| 180mm Reel  | 118g   |  |

## Specifications

| Capacitance                                      | 8.9pF ± 0.25pF |
|--------------------------------------------------|----------------|
| Rated voltage