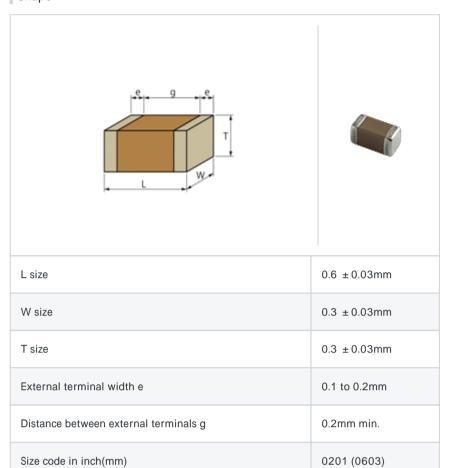

# GRM0336R1E8R8CD01#

"#" indicates a package specification code.







< List of part numbers with package codes >  ${\sf GRM0336R1E8R8CD01D}\ ,\ {\sf GRM0336R1E8R8CD01W}\ ,\ {\sf GRM0336R1E8R8CD01J}$ 

# Shape



#### References

| Packaging | Specifications                                             | Minimum quantity |
|-----------|------------------------------------------------------------|------------------|
| D         | 180mm Paper taping                                         | 15000            |
| J         | 330mm Paper taping                                         | 50000            |
| W         | 180mm Paper taping (W8P1*) * Width: 8mm, Pocket pitch: 1mm | 30000            |

| Mass (typ.) |        |  |
|-------------|--------|--|
| 1 piece     | 0.33mg |  |
| 180mm Reel  | 118g   |  |

## Specifications

| Capacitance                                      | 8.8pF ± 0.25pF |
|--------------------------------------------------|----------------|
| Rated voltage