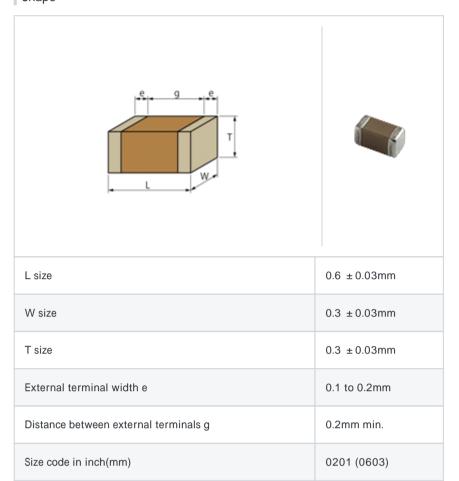

# GRM0336R1E8R7DD01#

"#" indicates a package specification code.









< List of part numbers with package codes >

 $\mathsf{GRM0336R1E8R7DD01D} \ , \ \mathsf{GRM0336R1E8R7DD01W} \ , \ \mathsf{GRM0336R1E8R7DD01J}$ 

## Shape



## References

| Packaging | Specifications                                             | Minimum quantity |
|-----------|------------------------------------------------------------|------------------|
| D         | 180mm Paper taping                                         | 15000            |
| J         | 330mm Paper taping                                         | 50000            |
| W         | 180mm Paper taping (W8P1*) * Width: 8mm, Pocket pitch: 1mm | 30000            |

| Mass (typ.) |        |  |
|-------------|--------|--|
| 1 piece     | 0.33mg |  |
| 180mm Reel  | 118g   |  |

## Specifications

| Capacitance                                      | 8.7pF ± 0.5pF |
|--------------------------------------------------|---------------|
| Rated voltage