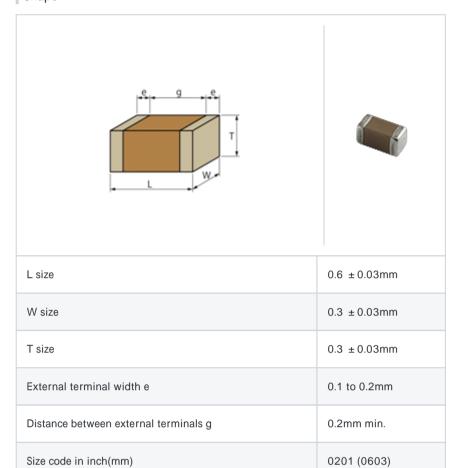

# GRM0336R1E8R7CD01#

"#" indicates a package specification code.









< List of part numbers with package codes >

 ${\sf GRM0336R1E8R7CD01D}\ ,\ {\sf GRM0336R1E8R7CD01W}\ ,\ {\sf GRM0336R1E8R7CD01J}$ 

## Shape



#### References

| Packaging | Specifications                                              | Minimum quantity |
|-----------|-------------------------------------------------------------|------------------|
| D         | 180mm Paper taping                                          | 15000            |
| J         | 330mm Paper taping                                          | 50000            |
| W         | 180mm Paper taping (W8P1*)  * Width: 8mm, Pocket pitch: 1mm | 30000            |

| Mass (typ.) |        |  |
|-------------|--------|--|
| 1 piece     | 0.33mg |  |
| 180mm Reel  | 118g   |  |

## Specifications

| Capacitance                                      | 8.7pF ± 0.25pF |
|--------------------------------------------------|----------------|
| Rated voltage