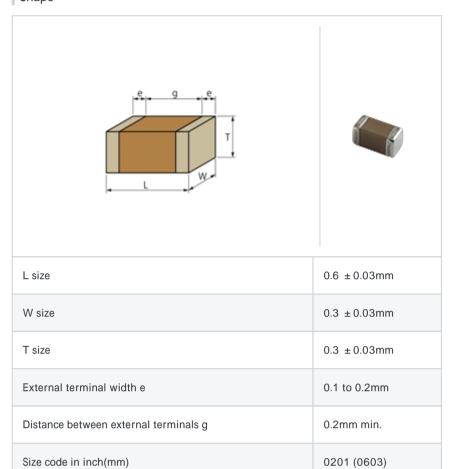

# GRM0336R1E8R5DD01#

"#" indicates a package specification code.







< List of part numbers with package codes >

 $\mathsf{GRM0336R1E8R5DD01D} \ , \ \mathsf{GRM0336R1E8R5DD01W} \ , \ \mathsf{GRM0336R1E8R5DD01J}$ 

## Shape



## References

| Packaging | Specifications                                             | Minimum quantity |
|-----------|------------------------------------------------------------|------------------|
| D         | 180mm Paper taping                                         | 15000            |
| J         | 330mm Paper taping                                         | 50000            |
| W         | 180mm Paper taping (W8P1*) * Width: 8mm, Pocket pitch: 1mm | 30000            |

| Mass (typ.) |        |  |
|-------------|--------|--|
| 1 piece     | 0.33mg |  |
| 180mm Reel  | 118g   |  |

## Specifications

| Capacitance                                      | 8.5pF ± 0.5pF |
|--------------------------------------------------|---------------|
| Rated voltage