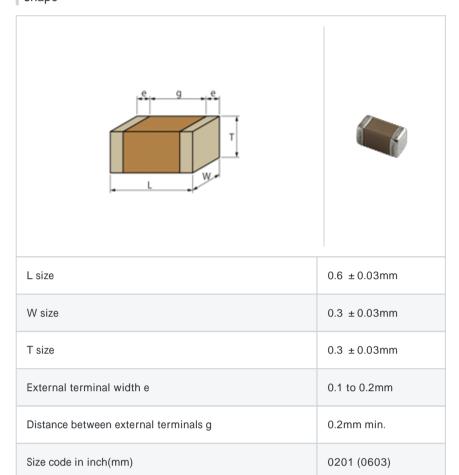

# GRM0336R1E8R3DD01#

"#" indicates a package specification code.







< List of part numbers with package codes >

 ${\sf GRM0336R1E8R3DD01D}\ ,\ {\sf GRM0336R1E8R3DD01W}\ ,\ {\sf GRM0336R1E8R3DD01J}$ 

## Shape



## References

| Packaging | Specifications                                             | Minimum quantity |
|-----------|------------------------------------------------------------|------------------|
| D         | 180mm Paper taping                                         | 15000            |
| J         | 330mm Paper taping                                         | 50000            |
| W         | 180mm Paper taping (W8P1*) * Width: 8mm, Pocket pitch: 1mm | 30000            |

| Mass (typ.) |        |  |
|-------------|--------|--|
| 1 piece     | 0.33mg |  |
| 180mm Reel  | 118g   |  |

## Specifications

| Capacitance                                      | 8.3pF ± 0.5pF |
|--------------------------------------------------|---------------|
| Rated voltage