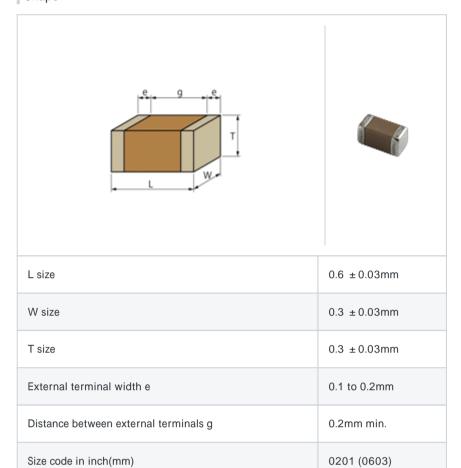

# GRM0336R1E8R2CD01#

"#" indicates a package specification code.









< List of part numbers with package codes >

 $\mathsf{GRM0336R1E8R2CD01D} \ , \ \mathsf{GRM0336R1E8R2CD01W} \ , \ \mathsf{GRM0336R1E8R2CD01J}$ 

## Shape



#### References

| Packaging | Specifications                                             | Minimum quantity |
|-----------|------------------------------------------------------------|------------------|
| D         | 180mm Paper taping                                         | 15000            |
| J         | 330mm Paper taping                                         | 50000            |
| W         | 180mm Paper taping (W8P1*) * Width: 8mm, Pocket pitch: 1mm | 30000            |

| Mass (typ.) |        |  |
|-------------|--------|--|
| 1 piece     | 0.33mg |  |
| 180mm Reel  | 118g   |  |

## Specifications

| Capacitance                                      | 8.2pF ± 0.25pF |
|--------------------------------------------------|----------------|
| Rated voltage