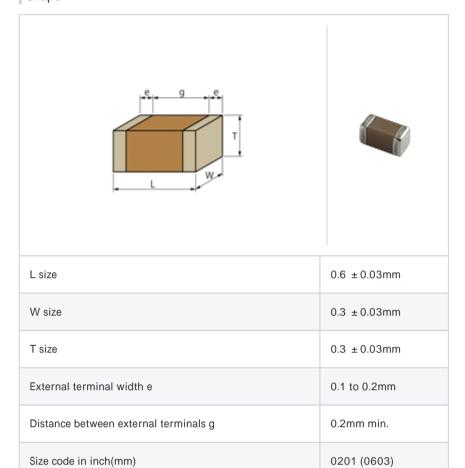

# GRM0336R1E820JD01#

"#" indicates a package specification code.







< List of part numbers with package codes >  $\mathsf{GRM0336R1E820JD01D} \ , \ \mathsf{GRM0336R1E820JD01W} \ , \ \mathsf{GRM0336R1E820JD01J}$ 

## Shape



## References

| Packaging | Specifications                                             | Minimum quantity |
|-----------|------------------------------------------------------------|------------------|
| D         | 180mm Paper taping                                         | 15000            |
| J         | 330mm Paper taping                                         | 50000            |
| W         | 180mm Paper taping (W8P1*) * Width: 8mm, Pocket pitch: 1mm | 30000            |

| Mass (typ.) |        |  |
|-------------|--------|--|
| 1 piece     | 0.33mg |  |
| 180mm Reel  | 118g   |  |

### Specifications

| Capacitance                                      | 82pF ±5%      |
|--------------------------------------------------|---------------|
| Rated voltage