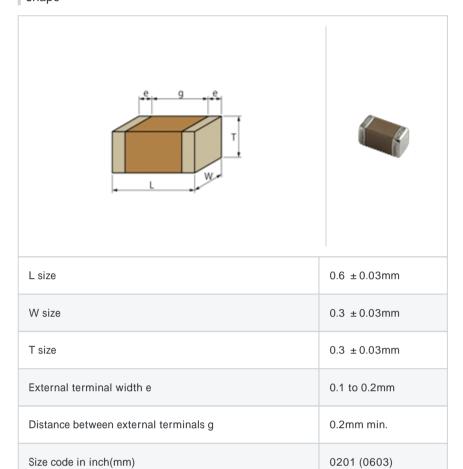

# GRM0336R1E7R9CD01#

"#" indicates a package specification code.







< List of part numbers with package codes >

 ${\sf GRM0336R1E7R9CD01D}\ ,\ {\sf GRM0336R1E7R9CD01W}\ ,\ {\sf GRM0336R1E7R9CD01J}$ 

## Shape



## References

| Packaging | Specifications                                             | Minimum quantity |
|-----------|------------------------------------------------------------|------------------|
| D         | 180mm Paper taping                                         | 15000            |
| J         | 330mm Paper taping                                         | 50000            |
| W         | 180mm Paper taping (W8P1*) * Width: 8mm, Pocket pitch: 1mm | 30000            |

| Mass (typ.) |        |  |
|-------------|--------|--|
| 1 piece     | 0.33mg |  |
| 180mm Reel  | 118g   |  |

## Specifications

| Capacitance                                      | 7.9pF ± 0.25pF |
|--------------------------------------------------|----------------|
| Rated voltage