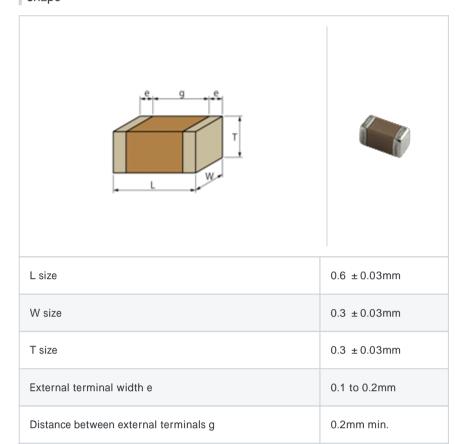

# GRM0336R1E7R6DD01#

"#" indicates a package specification code.







< List of part numbers with package codes >

 ${\sf GRM0336R1E7R6DD01D}\ ,\ {\sf GRM0336R1E7R6DD01W}\ ,\ {\sf GRM0336R1E7R6DD01J}$ 

## Shape



## References

| Packaging | Specifications                                              | Minimum quantity |
|-----------|-------------------------------------------------------------|------------------|
| D         | 180mm Paper taping                                          | 15000            |
| J         | 330mm Paper taping                                          | 50000            |
| W         | 180mm Paper taping (W8P1*)  * Width: 8mm, Pocket pitch: 1mm | 30000            |

| Mass (typ.) |        |  |
|-------------|--------|--|
| 1 piece     | 0.33mg |  |
| 180mm Reel  | 118g   |  |

## Specifications

Size code in inch(mm)

| Capacitance                                      | 7.6pF ± 0.5pF |
|--------------------------------------------------|---------------|
| Rated voltag