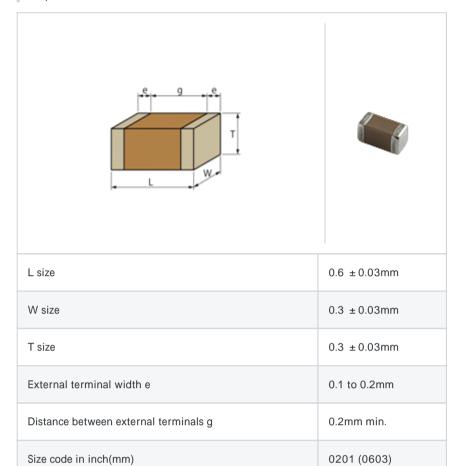

# GRM0336R1E7R2DD01#

"#" indicates a package specification code.









< List of part numbers with package codes >  $\mathsf{GRM0336R1E7R2DD01D} \ , \ \mathsf{GRM0336R1E7R2DD01W} \ , \ \mathsf{GRM0336R1E7R2DD01J}$ 

# Shape



#### References

| Packaging | Specifications                                              | Minimum quantity |
|-----------|-------------------------------------------------------------|------------------|
| D         | 180mm Paper taping                                          | 15000            |
| J         | 330mm Paper taping                                          | 50000            |
| W         | 180mm Paper taping (W8P1*)  * Width: 8mm, Pocket pitch: 1mm | 30000            |

| Mass (typ.) |        |  |
|-------------|--------|--|
| 1 piece     | 0.33mg |  |
| 180mm Reel  | 118g   |  |

## Specifications

| Capacitance                                      | 7.2pF ± 0.5pF |
|--------------------------------------------------|---------------|
| Rated voltage