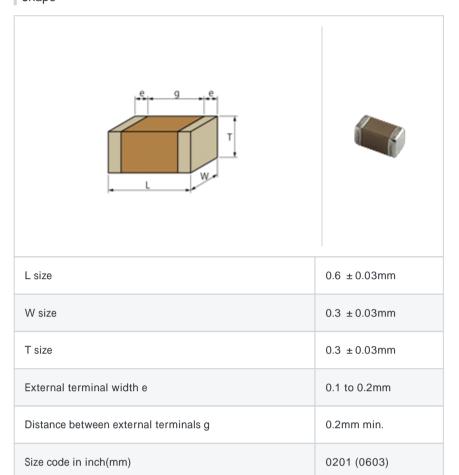

# GRM0336R1E7R1DD01#

"#" indicates a package specification code.





< List of part numbers with package codes >  $\mathsf{GRM0336R1E7R1DD01D} \ , \ \mathsf{GRM0336R1E7R1DD01W} \ , \ \mathsf{GRM0336R1E7R1DD01J}$ 

## Shape



#### References

| Packaging | Specifications                                             | Minimum quantity |
|-----------|------------------------------------------------------------|------------------|
| D         | 180mm Paper taping                                         | 15000            |
| J         | 330mm Paper taping                                         | 50000            |
| W         | 180mm Paper taping (W8P1*) * Width: 8mm, Pocket pitch: 1mm | 30000            |

| Mass (typ.) |        |  |
|-------------|--------|--|
| 1 piece     | 0.33mg |  |
| 180mm Reel  | 118g   |  |

## Specifications

| Capacitance                                      | 7.1pF ± 0.5pF |
|--------------------------------------------------|---------------|
| Rated voltage