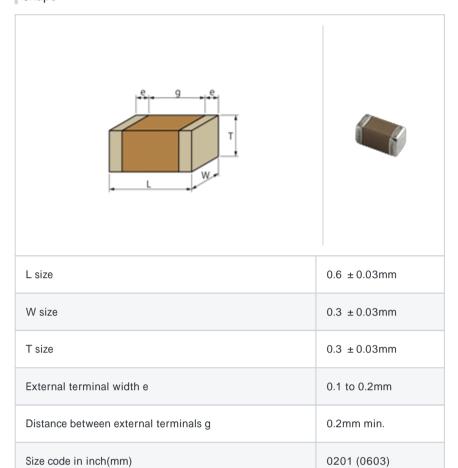

# GRM0336R1E7R0CD01#

"#" indicates a package specification code.







< List of part numbers with package codes >

 ${\sf GRM0336R1E7R0CD01D}\ ,\ {\sf GRM0336R1E7R0CD01W}\ ,\ {\sf GRM0336R1E7R0CD01J}$ 

## Shape



# References

| Packaging | Specifications                                             | Minimum quantity |
|-----------|------------------------------------------------------------|------------------|
| D         | 180mm Paper taping                                         | 15000            |
| J         | 330mm Paper taping                                         | 50000            |
| W         | 180mm Paper taping (W8P1*) * Width: 8mm, Pocket pitch: 1mm | 30000            |

| Mass (typ.) |        |  |
|-------------|--------|--|
| 1 piece     | 0.33mg |  |
| 180mm Reel  | 118g   |  |

### Specifications

| Capacitance                                      | 7.0pF ± 0.25pF |
|--------------------------------------------------|----------------|
| Rated voltage