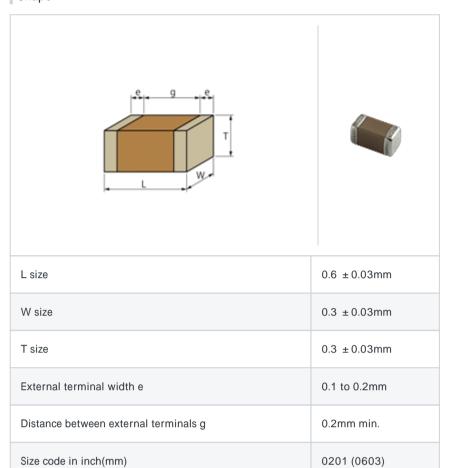

# GRM0336R1E750GD01#

"#" indicates a package specification code.







< List of part numbers with package codes >  ${\sf GRM0336R1E750GD01D}\ ,\ {\sf GRM0336R1E750GD01W}\ ,\ {\sf GRM0336R1E750GD01J}$ 

# Shape



#### References

| Packaging | Specifications                                             | Minimum quantity |
|-----------|------------------------------------------------------------|------------------|
| D         | 180mm Paper taping                                         | 15000            |
| J         | 330mm Paper taping                                         | 50000            |
| W         | 180mm Paper taping (W8P1*) * Width: 8mm, Pocket pitch: 1mm | 30000            |

| Mass (typ.) |        |  |
|-------------|--------|--|
| 1 piece     | 0.33mg |  |
| 180mm Reel  | 118g   |  |

## Specifications

| Capacitance                                      | 75pF ± 2%     |
|--------------------------------------------------|---------------|
| Rated voltage