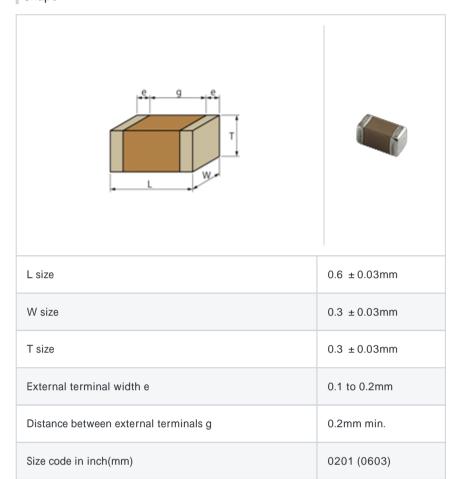

# GRM0336R1E6R9DD01#

"#" indicates a package specification code.







< List of part numbers with package codes >

 ${\sf GRM0336R1E6R9DD01D}\ ,\ {\sf GRM0336R1E6R9DD01W}\ ,\ {\sf GRM0336R1E6R9DD01J}$ 

## Shape



## References

| Packaging | Specifications                                             | Minimum quantity |
|-----------|------------------------------------------------------------|------------------|
| D         | 180mm Paper taping                                         | 15000            |
| J         | 330mm Paper taping                                         | 50000            |
| W         | 180mm Paper taping (W8P1*) * Width: 8mm, Pocket pitch: 1mm | 30000            |

| Mass (typ.) |        |  |
|-------------|--------|--|
| 1 piece     | 0.33mg |  |
| 180mm Reel  | 118g   |  |

## Specifications

| Capacitance                                      | 6.9pF ± 0.5pF |
|--------------------------------------------------|---------------|
| Rated voltage