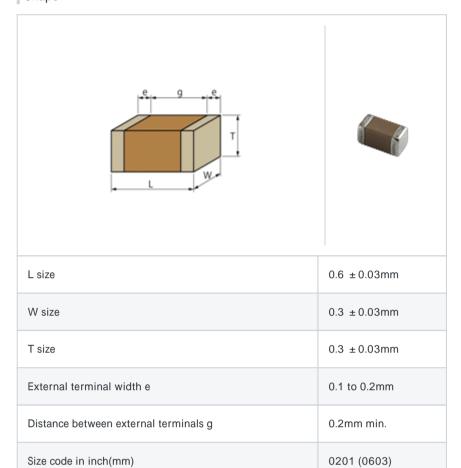

# GRM0336R1E6R8DD01#

"#" indicates a package specification code.







< List of part numbers with package codes >  ${\sf GRM0336R1E6R8DD01D}\ ,\ {\sf GRM0336R1E6R8DD01W}\ ,\ {\sf GRM0336R1E6R8DD01J}$ 

## Shape



## References

| Packaging | Specifications                                             | Minimum quantity |
|-----------|------------------------------------------------------------|------------------|
| D         | 180mm Paper taping                                         | 15000            |
| J         | 330mm Paper taping                                         | 50000            |
| W         | 180mm Paper taping (W8P1*) * Width: 8mm, Pocket pitch: 1mm | 30000            |

| Mass (typ.) |        |  |
|-------------|--------|--|
| 1 piece     | 0.33mg |  |
| 180mm Reel  | 118g   |  |

### Specifications

| Capacitance                                      | 6.8pF ± 0.5pF |
|--------------------------------------------------|---------------|
| Rated voltage