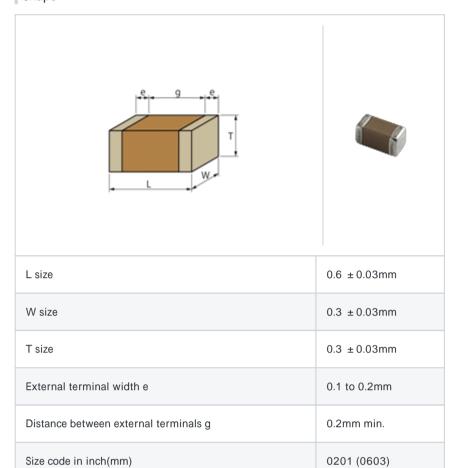

# GRM0336R1E6R5DD01#

"#" indicates a package specification code.







< List of part numbers with package codes >

 $\mathsf{GRM0336R1E6R5DD01D} \ , \ \mathsf{GRM0336R1E6R5DD01W} \ , \ \mathsf{GRM0336R1E6R5DD01J}$ 

## Shape



#### References

| Packaging | Specifications                                             | Minimum quantity |
|-----------|------------------------------------------------------------|------------------|
| D         | 180mm Paper taping                                         | 15000            |
| J         | 330mm Paper taping                                         | 50000            |
| W         | 180mm Paper taping (W8P1*) * Width: 8mm, Pocket pitch: 1mm | 30000            |

| Mass (typ.) |        |  |
|-------------|--------|--|
| 1 piece     | 0.33mg |  |
| 180mm Reel  | 118g   |  |

## Specifications

| Capacitance                                      | 6.5pF ± 0.5pF |
|--------------------------------------------------|---------------|
| Rated voltage