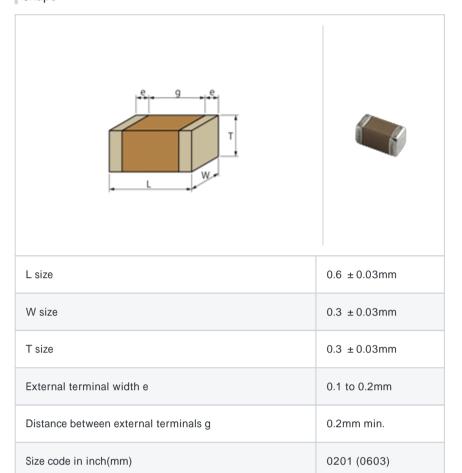

# GRM0336R1E6R4CD01#

"#" indicates a package specification code.







< List of part numbers with package codes >

GRM0336R1E6R4CD01D , GRM0336R1E6R4CD01W , GRM0336R1E6R4CD01J

## Shape



#### References

| Packaging | Specifications                                                  | Minimum quantity |
|-----------|-----------------------------------------------------------------|------------------|
| D         | 180mm Paper taping                                              | 15000            |
| J         | 330mm Paper taping                                              | 50000            |
| W         | 180mm Paper taping (W8P1*)<br>* Width : 8mm, Pocket pitch : 1mm | 30000            |

| Mass (typ.) |        |  |
|-------------|--------|--|
| 1 piece     | 0.33mg |  |
| 180mm Reel  | 118g   |  |

# Specifications

| Capacitance                                      | 6.4pF ± 0.25pF |
|--------------------------------------------------|----------------|
| Rated voltag