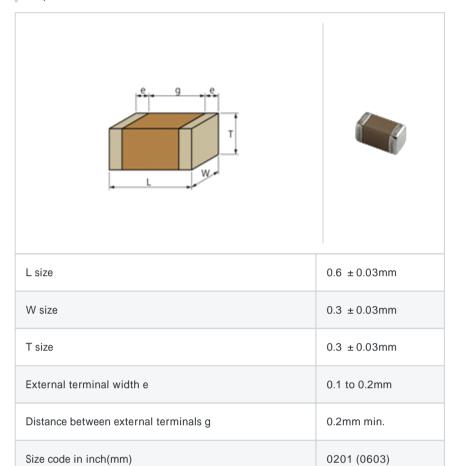

# GRM0336R1E620JD01#

"#" indicates a package specification code.







< List of part numbers with package codes >  ${\sf GRM0336R1E620JD01D}\ ,\ {\sf GRM0336R1E620JD01W}\ ,\ {\sf GRM0336R1E620JD01J}$ 

#### Shape



## References

| Packaging | Specifications                                              | Minimum quantity |
|-----------|-------------------------------------------------------------|------------------|
| D         | 180mm Paper taping                                          | 15000            |
| J         | 330mm Paper taping                                          | 50000            |
| W         | 180mm Paper taping (W8P1*)  * Width: 8mm, Pocket pitch: 1mm | 30000            |

| Mass (typ.) |        |  |
|-------------|--------|--|
| 1 piece     | 0.33mg |  |
| 180mm Reel  | 118g   |  |

## Specifications

| Capacitance                                      | 62pF ±5%      |
|--------------------------------------------------|---------------|
| Rated voltage