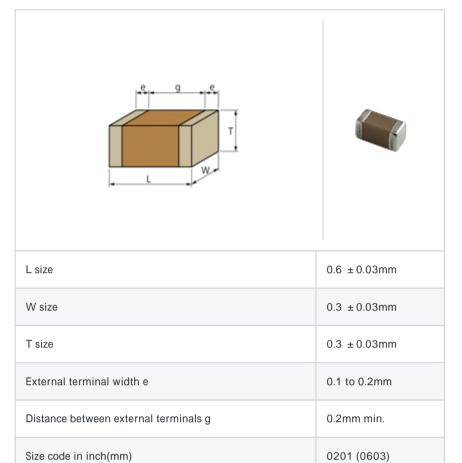

# GRM0336R1E620GD01#

"#" indicates a package specification code.









< List of part numbers with package codes >  ${\sf GRM0336R1E620GD01D}\ ,\ {\sf GRM0336R1E620GD01W}\ ,\ {\sf GRM0336R1E620GD01J}$ 

## Shape



## References

| Packaging | Specifications                                              | Minimum quantity |
|-----------|-------------------------------------------------------------|------------------|
| D         | 180mm Paper taping                                          | 15000            |
| J         | 330mm Paper taping                                          | 50000            |
| W         | 180mm Paper taping (W8P1*)  * Width: 8mm, Pocket pitch: 1mm | 30000            |

| Mass (typ.) |        |  |  |
|-------------|--------|--|--|
| 1 piece     | 0.33mg |  |  |
| 180mm Reel  | 118g   |  |  |

## Specifications

| Capacitance                                      | 62pF ± 2%     |
|--------------------------------------------------|---------------|
| Rated voltage