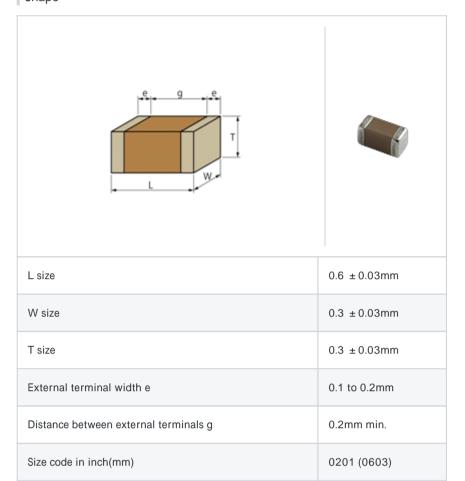

# GRM0336R1E5R7CD01#

"#" indicates a package specification code.





< List of part numbers with package codes >

 $\mathsf{GRM0336R1E5R7CD01D} \ , \ \mathsf{GRM0336R1E5R7CD01W} \ , \ \mathsf{GRM0336R1E5R7CD01J}$ 

## Shape



## References

| Packaging | Specifications                                             | Minimum quantity |
|-----------|------------------------------------------------------------|------------------|
| D         | 180mm Paper taping                                         | 15000            |
| J         | 330mm Paper taping                                         | 50000            |
| W         | 180mm Paper taping (W8P1*) * Width: 8mm, Pocket pitch: 1mm | 30000            |

| Mass (typ.) |        |  |
|-------------|--------|--|
| 1 piece     | 0.33mg |  |
| 180mm Reel  | 118g   |  |

## Specifications

| Capacitance                                      | 5.7pF ± 0.25pF |
|--------------------------------------------------|----------------|
| Rated voltage