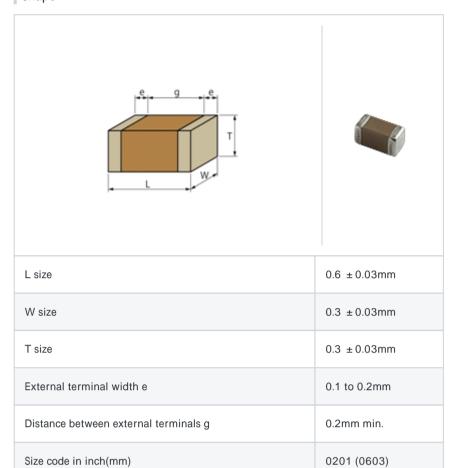

# GRM0336R1E5R0CD01#

"#" indicates a package specification code.







< List of part numbers with package codes >

 ${\sf GRM0336R1E5R0CD01D}\ ,\ {\sf GRM0336R1E5R0CD01W}\ ,\ {\sf GRM0336R1E5R0CD01J}$ 

## Shape



#### References

| Packaging | Specifications                                             | Minimum quantity |
|-----------|------------------------------------------------------------|------------------|
| D         | 180mm Paper taping                                         | 15000            |
| J         | 330mm Paper taping                                         | 50000            |
| W         | 180mm Paper taping (W8P1*) * Width: 8mm, Pocket pitch: 1mm | 30000            |

| Mass (typ.) |        |  |
|-------------|--------|--|
| 1 piece     | 0.33mg |  |
| 180mm Reel  | 118g   |  |

## Specifications

| Capacitance                                      | 5.0pF ± 0.25pF |
|--------------------------------------------------|----------------|
| Rated voltage