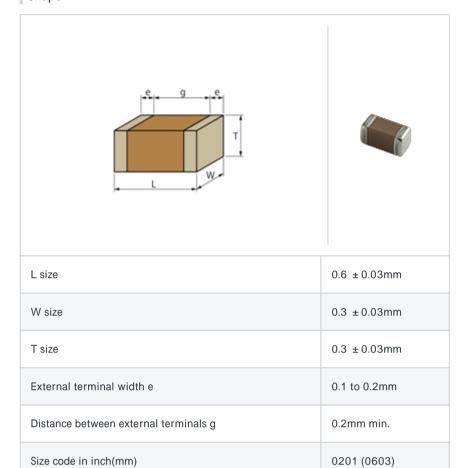

# GRM0336R1E510JD01#

"#" indicates a package specification code.







< List of part numbers with package codes >  ${\sf GRM0336R1E510JD01D}\ ,\ {\sf GRM0336R1E510JD01W}\ ,\ {\sf GRM0336R1E510JD01J}$ 

## Shape



### References

| Packaging | Specifications                                              | Minimum quantity |
|-----------|-------------------------------------------------------------|------------------|
| D         | 180mm Paper taping                                          | 15000            |
| J         | 330mm Paper taping                                          | 50000            |
| W         | 180mm Paper taping (W8P1*)  * Width: 8mm, Pocket pitch: 1mm | 30000            |

| Mass (typ.) |        |  |
|-------------|--------|--|
| 1 piece     | 0.33mg |  |
| 180mm Reel  | 118g   |  |

### Specifications

| Capacitance                                      | 51pF ±5%      |
|--------------------------------------------------|---------------|
| Rated voltage