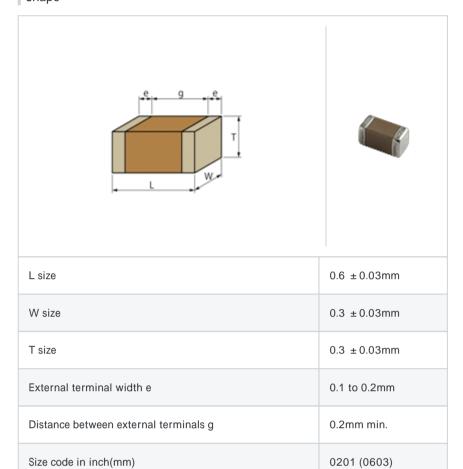

# GRM0336R1E430GD01#

"#" indicates a package specification code.







< List of part numbers with package codes >  ${\sf GRM0336R1E430GD01D}\ ,\ {\sf GRM0336R1E430GD01W}\ ,\ {\sf GRM0336R1E430GD01J}$ 

## Shape



#### References

| Packaging | Specifications                                              | Minimum quantity |
|-----------|-------------------------------------------------------------|------------------|
| D         | 180mm Paper taping                                          | 15000            |
| J         | 330mm Paper taping                                          | 50000            |
| W         | 180mm Paper taping (W8P1*)  * Width: 8mm, Pocket pitch: 1mm | 30000            |

| Mass (typ.) |        |  |
|-------------|--------|--|
| 1 piece     | 0.33mg |  |
| 180mm Reel  | 118g   |  |

## Specifications

| Capacitance                                      | 43pF ± 2%     |
|--------------------------------------------------|---------------|
| Rated voltage