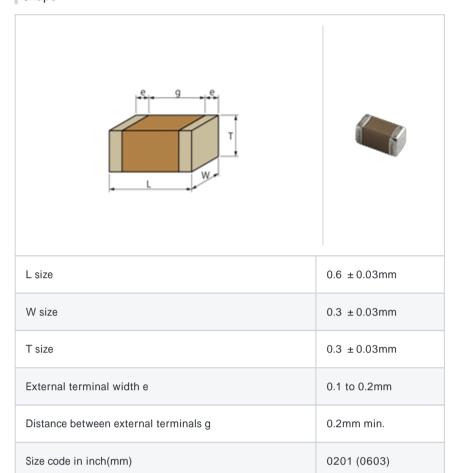

# GRM0336R1E3R7CD01#

"#" indicates a package specification code.





< List of part numbers with package codes >

 $\mathsf{GRM0336R1E3R7CD01D} \ , \ \mathsf{GRM0336R1E3R7CD01W} \ , \ \mathsf{GRM0336R1E3R7CD01J}$ 

## Shape



#### References

| Packaging | Specifications                                             | Minimum quantity |
|-----------|------------------------------------------------------------|------------------|
| D         | 180mm Paper taping                                         | 15000            |
| J         | 330mm Paper taping                                         | 50000            |
| W         | 180mm Paper taping (W8P1*) * Width: 8mm, Pocket pitch: 1mm | 30000            |

| Mass (typ.) |        |  |
|-------------|--------|--|
| 1 piece     | 0.33mg |  |
| 180mm Reel  | 118g   |  |

## Specifications

| Capacitance                                      | 3.7pF ± 0.25pF |
|--------------------------------------------------|----------------|
| Rated voltage